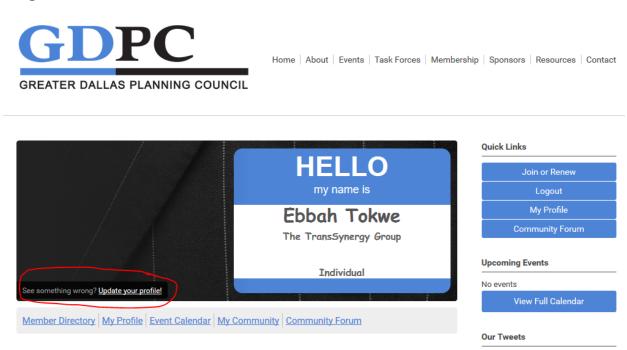

## How to login, edit profile, view, pay open invoice(s)

Click Login under Quick Links > Enter your username and password. Your username is your email address. *If you forgot your password or username, click "Forgot your Password," or "Forgot your Username"* > Click My Profile > Click Invoices > Click on each open invoice number to pay. See screenshots below...

Click Update your Profile > Scroll all way down and click on Edit. Click Save when done with your changes.