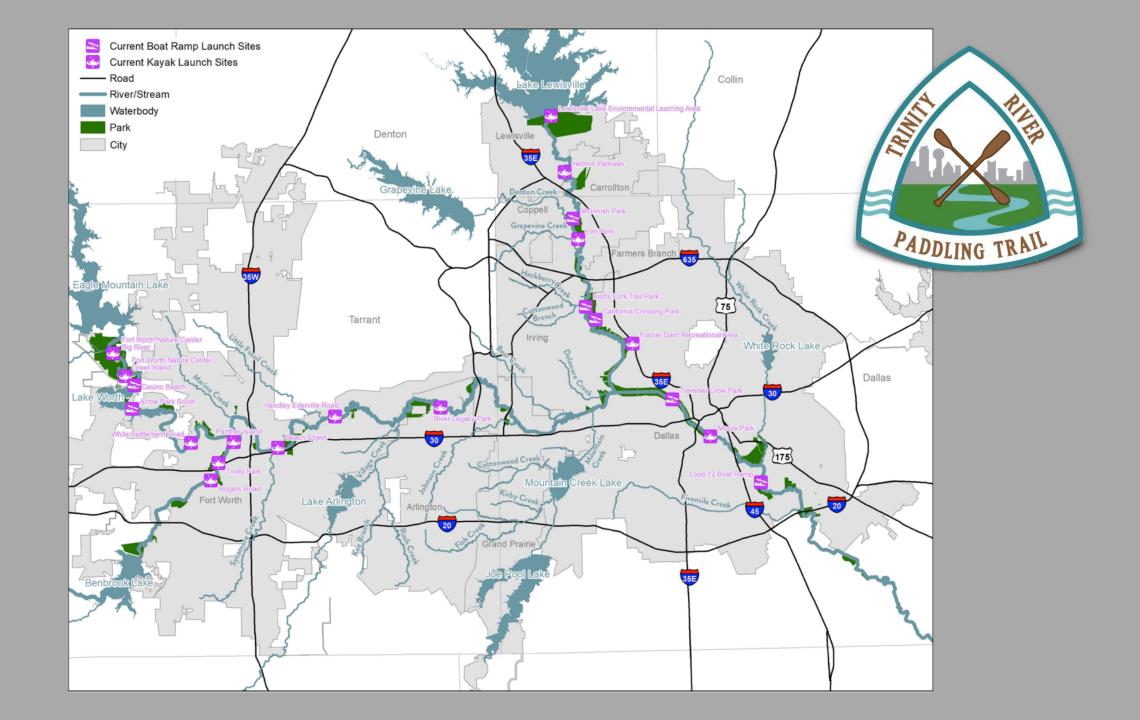

### **Trinity River**

- Geographic size: 40,000 acres
- River Length: 130 miles
- River access: 21 launch sites
- Activity centers: 33 local parks
- Visitor centers: Four
- Golf courses: Ten
- Bicycle trails: approx. 50 miles
- Botanic gardens: Two
- · Zoos: One
- Lakes: Two