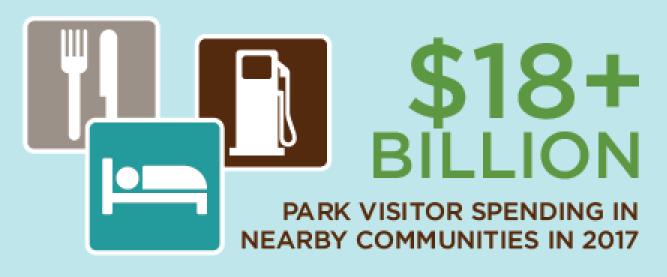

nd portage around the Dam ~400 yards.





PADDLING TRAIL

http://groundworkdallas.org/



























#### **Chattahoochee River**

- Geographic size: 10,000 acres
- River Length: 48 miles
- River access: 12 launch sites
- Activity centers: 16 local parks
- Visitor centers: One
- · Golf courses: None
- Bicycle trails: approx. 10 miles
- Botanic gardens: None
- Zoos: None
- · Lakes: None

### **Trinity River**

- Geographic size: 40,000 acres
- River Length: 130 miles
- River access: 21 launch sites
- Activity centers: 33 local parks
- Visitor centers: Four
- Golf courses: Ten
- Bicycle trails: approx. 50 miles
- Botanic gardens: Two
- · Zoos: One
- Lakes: Two



#### RIVER LEGACY PARK & LIVING SCIENCE CENTER ARLINGTON



#### FT. WORTH NATURE CENTER FT. WORTH





















# **National Parks are Economic Drivers**









## Help US Power Nature in Dallas

Seeking corporate sustainability partners