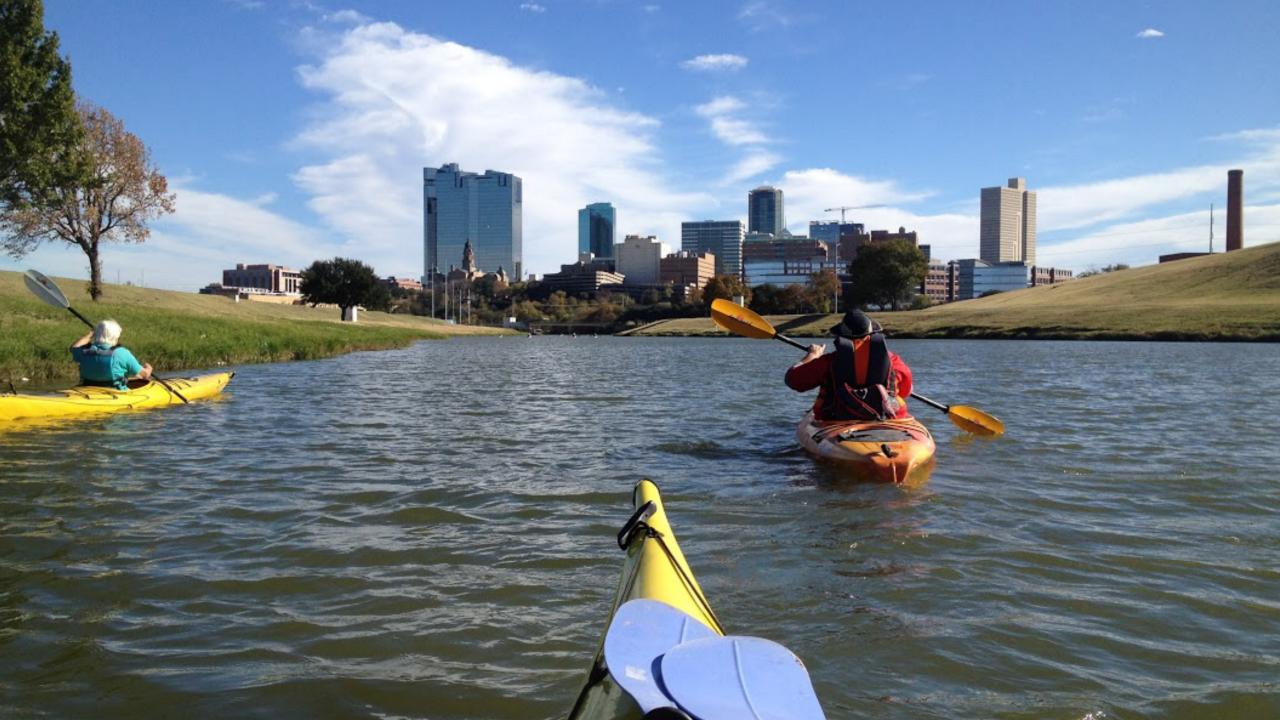

### **Trinity River**

- Geographic size: 40,000 acres
- River Length: 130 miles
- River access: 21 launch sites
- Activity centers: 33 local parks
- Visitor centers: Four
- Golf courses: Ten
- Bicycle trails: approx. 50 miles
- Botanic gardens: Two
- · Zoos: One
- Lakes: Two