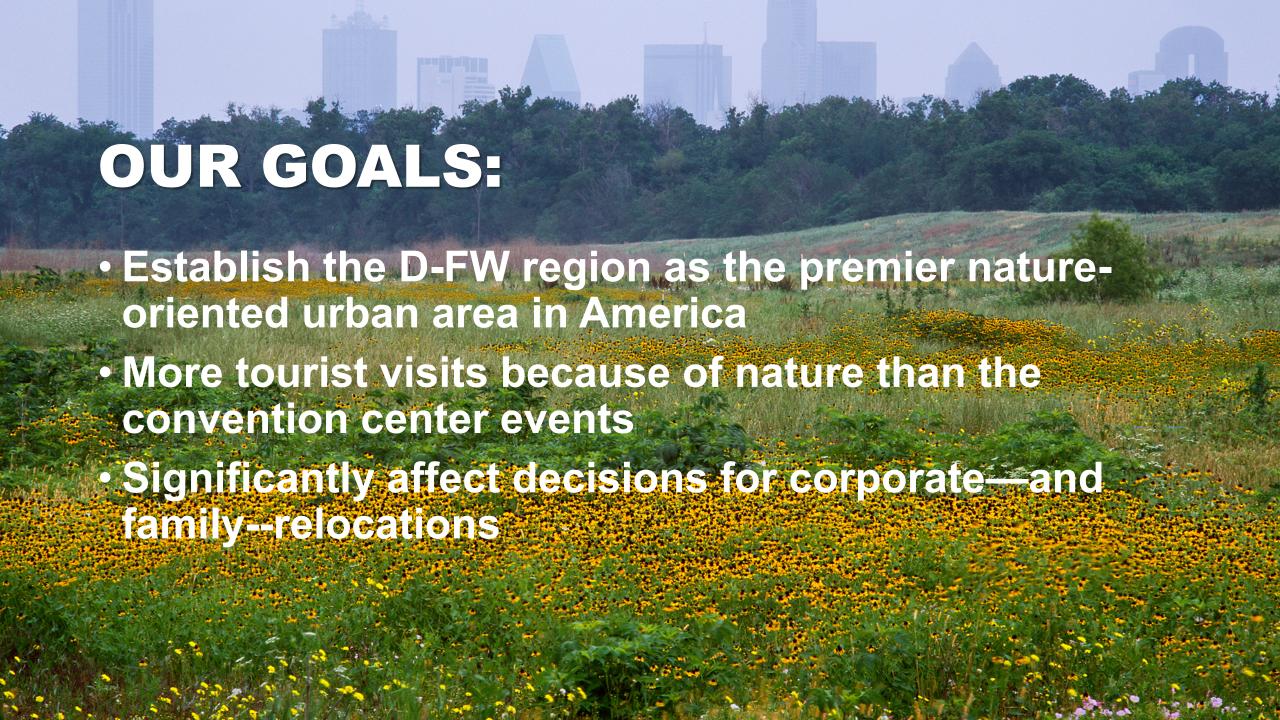

TRAIL

http://groundworkdallas.org/



























#### **Chattahoochee River**

- Geographic size: 10,000 acres
- River Length: 48 miles
- River access: 12 launch sites
- Activity centers: 16 local parks
- Visitor centers: One
- · Golf courses: None
- Bicycle trails: approx. 10 miles
- Botanic gardens: None
- Zoos: None
- · Lakes: None

### **Trinity River**

- Geographic size: 40,000 acres
- River Length: 130 miles
- River access: 21 launch sites
- Activity centers: 33 local parks
- Visitor centers: Four
- Golf courses: Ten
- Bicycle trails: approx. 50 miles
- Botanic gardens: Two
- · Zoos: One
- Lakes: Two



#### RIVER LEGACY PARK & LIVING SCIENCE CENTER ARLINGTON



#### FT. WORTH NATURE CENTER FT. WORTH





















# **National Parks are Economic Drivers**









## Help US Power Nature in Dallas

Seeking corporate sustainability partners