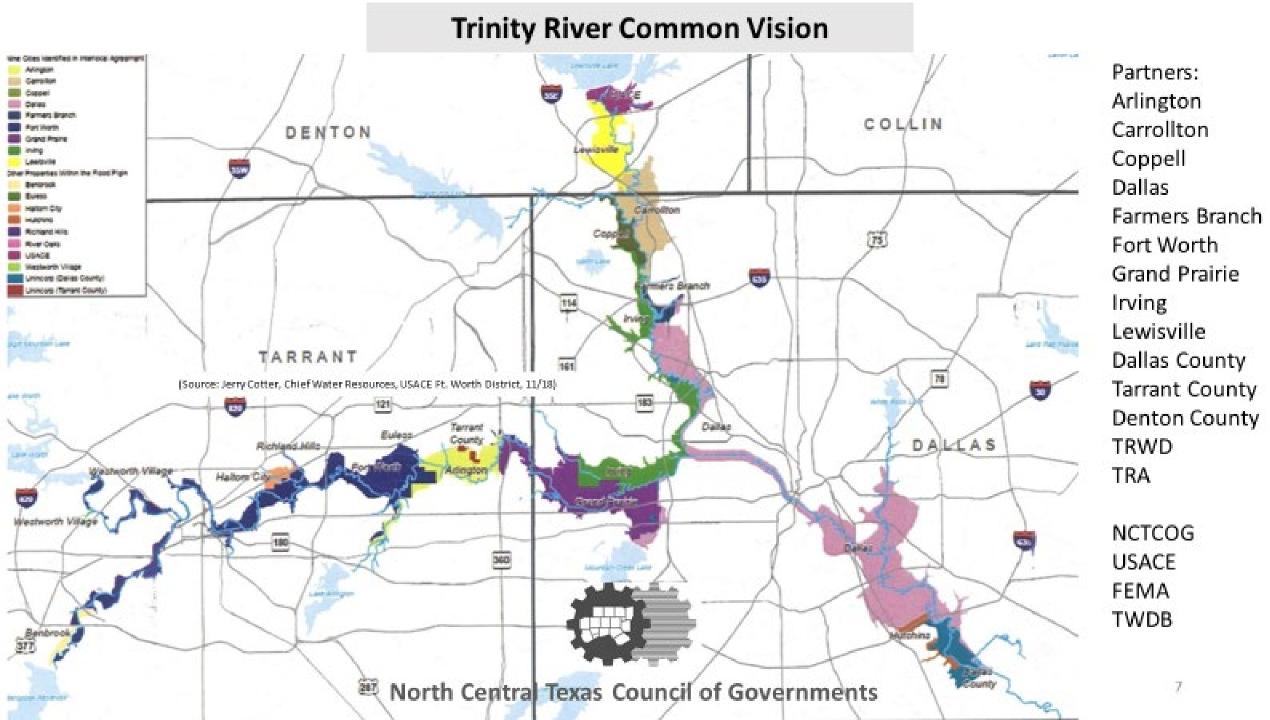

#### Trinity River Paddling Trail Frasier Dam Recreation Area



Current location: Frasier Dam Recreation Area, Dallas DD: 32.845213° -96.878518°

Next Take-out
Downstream:
Trammell Crow Park,
Dallas. Distance ~ 8
miles / ~3 hrs. Takeout
is on river left.

DD: 32.789872° -

96.834669°

Upstream: California Crossing Park, Dallas

DD: 32.868524° - 96.923634°

River conditions: this section of the river is slow moving. From this location the river is usually slow enough to paddle upstream and back. Hazards: Frasier Dam – <u>DO NOT GO PAST DANGER SIGN – DAM AHEAD!</u>. Exit the Elm Fork into the old river channel on river left. To portage around the Dam take out at the confluence of the Elm Fork and the old river channel on river left and portage around the Dam ~400 yards.