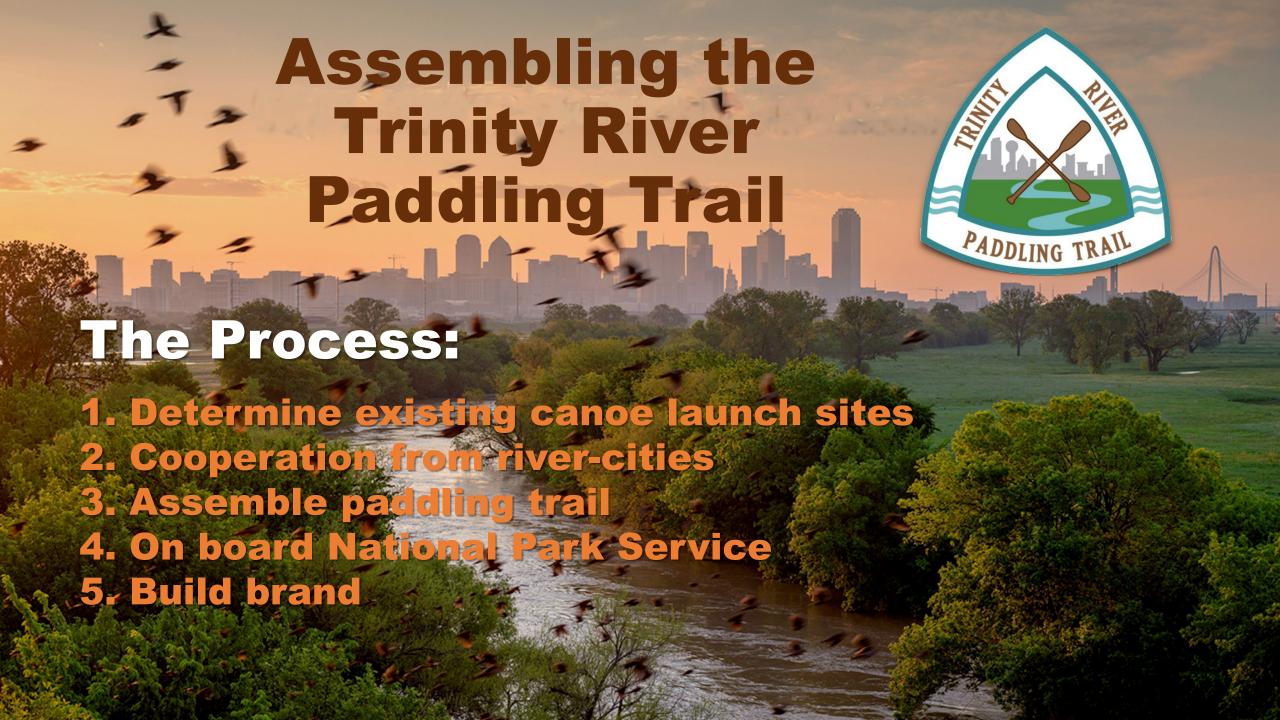

#### Trinity River Paddling Trail Frasier Dam Recreation Area



Current location: Frasier Dam Recreation Area, Dallas DD: 32.845213° -96.878518°

Next Take-out
Downstream:
Trammell Crow Park,
Dallas. Distance ~ 8
miles / ~3 hrs. Takeout
is on river left.

DD: 32.789872° -

96.834669°

Upstream: California Crossing Park, Dallas

DD: 32.868524° - 96.923634°

River conditions: this section of the river is slow moving. From this location the river is usually slow enough to paddle upstream and back. Hazards: Frasier Dam – <u>DO NOT GO PAST DANGER SIGN – DAM AHEAD!</u>. Exit the Elm Fork into the old river channel on river left. To portage around the Dam take out at the confluence of the Elm Fork and the old river channel on river left and portage around the Dam ~400 yards.





PADDLIN