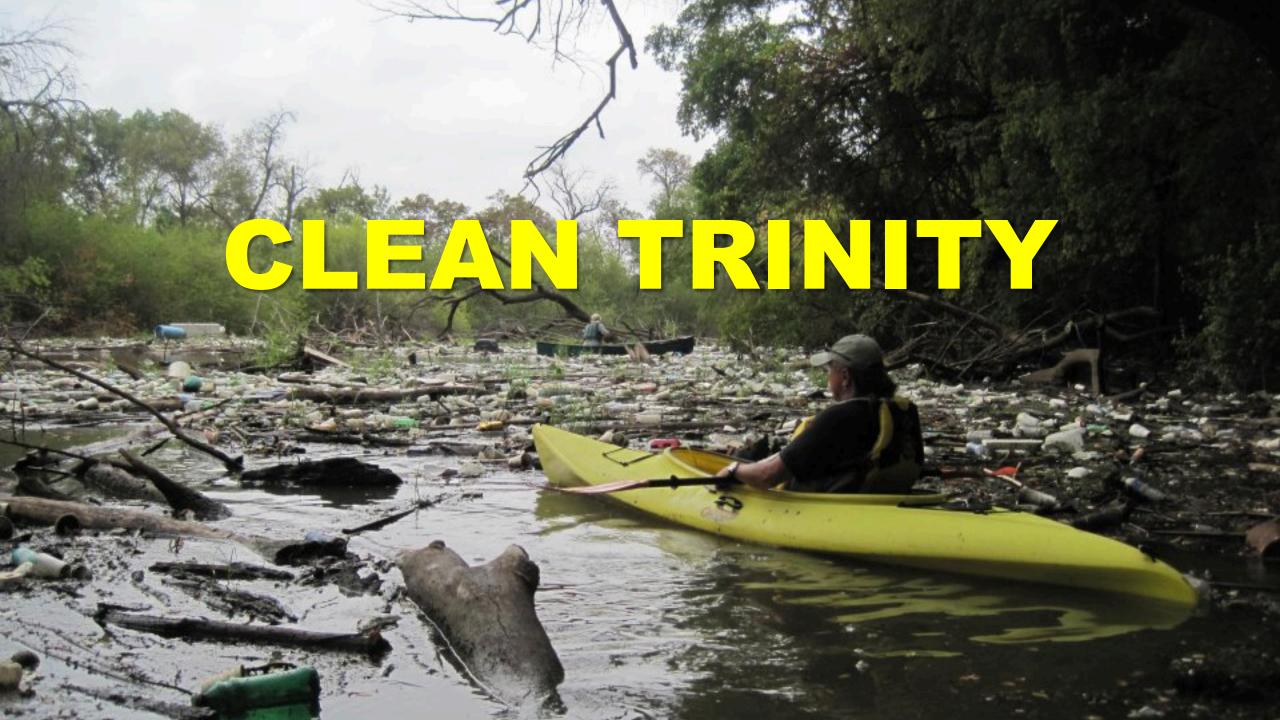

am Recreation Area



Current location: Frasier Dam Recreation Area, Dallas DD: 32.845213° -96.878518°

Next Take-out
Downstream:
Trammell Crow Park,
Dallas. Distance ~ 8
miles / ~3 hrs. Takeout
is on river left.

DD: 32.789872° -

96.834669°

Upstream: California Crossing Park, Dallas

DD: 32.868524° - 96.923634°

River conditions: this section of the river is slow moving. From this location the river is usually slow enough to paddle upstream and back. Hazards: Frasier Dam – <u>DO NOT GO PAST DANGER SIGN – DAM AHEAD!</u>. Exit the Elm Fork into the old river channel on river left. To portage around the Dam take out at the confluence of the Elm Fork and the old river channel on river left and portage around the Dam ~400 yards.





PADDLING TRAIL

http://groundworkdallas.org/



























#### **Chattahoochee River**

- Geographic size: 10,000 acres
- River Length: 48 miles
- River access: 12 launch sites
- Activity centers: 16 local parks
- Visitor centers: One
- · Golf courses: None
- Bicycle trails: approx. 10 miles
- Botanic gardens: None
- Zoos: None
- · Lakes: None

### **Trinity River**

- Geographic size: 40,000 acres
- River Length: 130 miles
- River access: 21 launch sites
- Activity centers: 33 local parks
- Visitor centers: Four
- Golf courses: Ten
- Bicycle trails: approx. 50 miles
- Botanic gardens: Two
- · Zoos: One
- Lakes: Two



#### RIVER LEGACY PARK & LIVING SCIENCE CENTER ARLINGTON



#### FT. WORTH NATURE CENTER FT. WORTH





















# **National Parks are Economic Drivers**









## Help US Power Nature in Dallas

Seeking cor