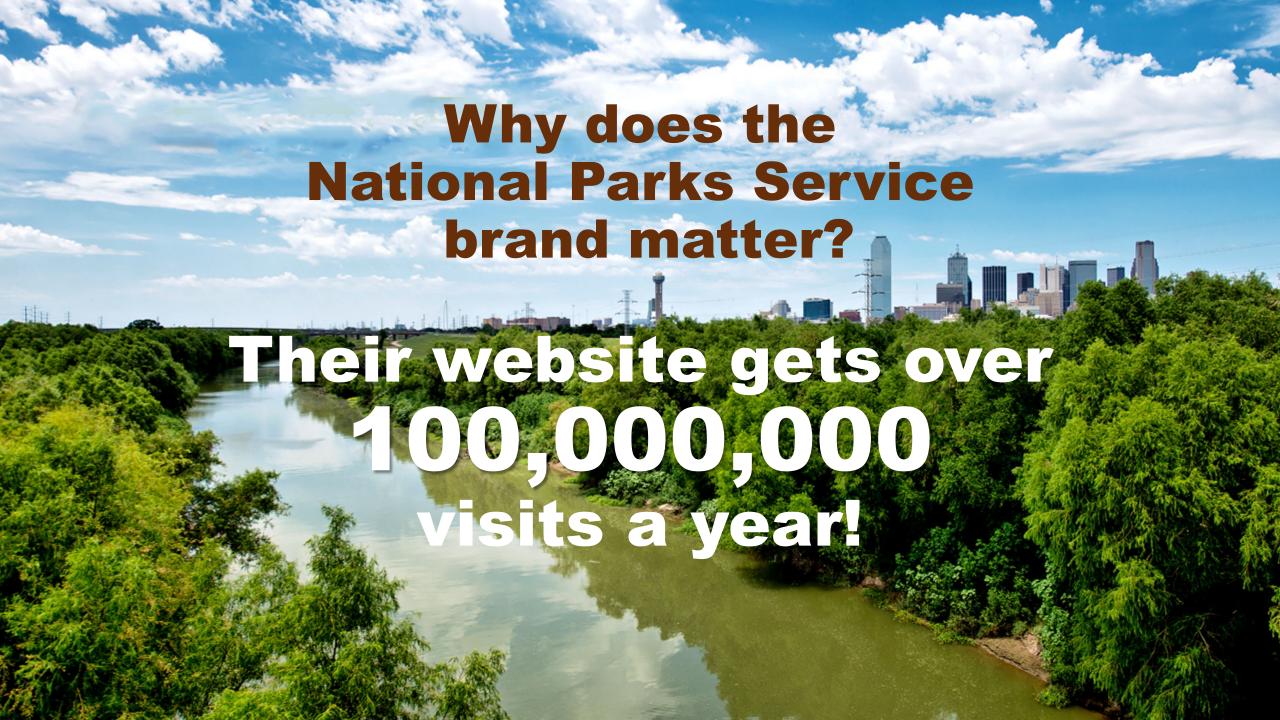

NG TRAIL

http://groundworkdallas.org/



























#### **Chattahoochee River**

- Geographic size: 10,000 acres
- River Length: 48 miles
- River access: 12 launch sites
- Activity centers: 16 local parks
- Visitor centers: One
- · Golf courses: None
- Bicycle trails: approx. 10 miles
- Botanic gardens: None
- Zoos: None
- · Lakes: None

### **Trinity River**

- Geographic size: 40,000 acres
- River Length: 130 miles
- River access: 21 launch sites
- Activity centers: 33 local parks
- Visitor centers: Four
- Golf courses: Ten
- Bicycle trails: approx. 50 miles
- Botanic gardens: Two
- · Zoos: One
- Lakes: Two



#### RIVER LEGACY PARK & LIVING SCIENCE CENTER ARLINGTON



#### FT. WORTH NATURE CENTER FT. WORTH





















# **National Parks are Economic Drivers**









## Help US Power Nature in Dallas

Seeking corporate sustainability partners