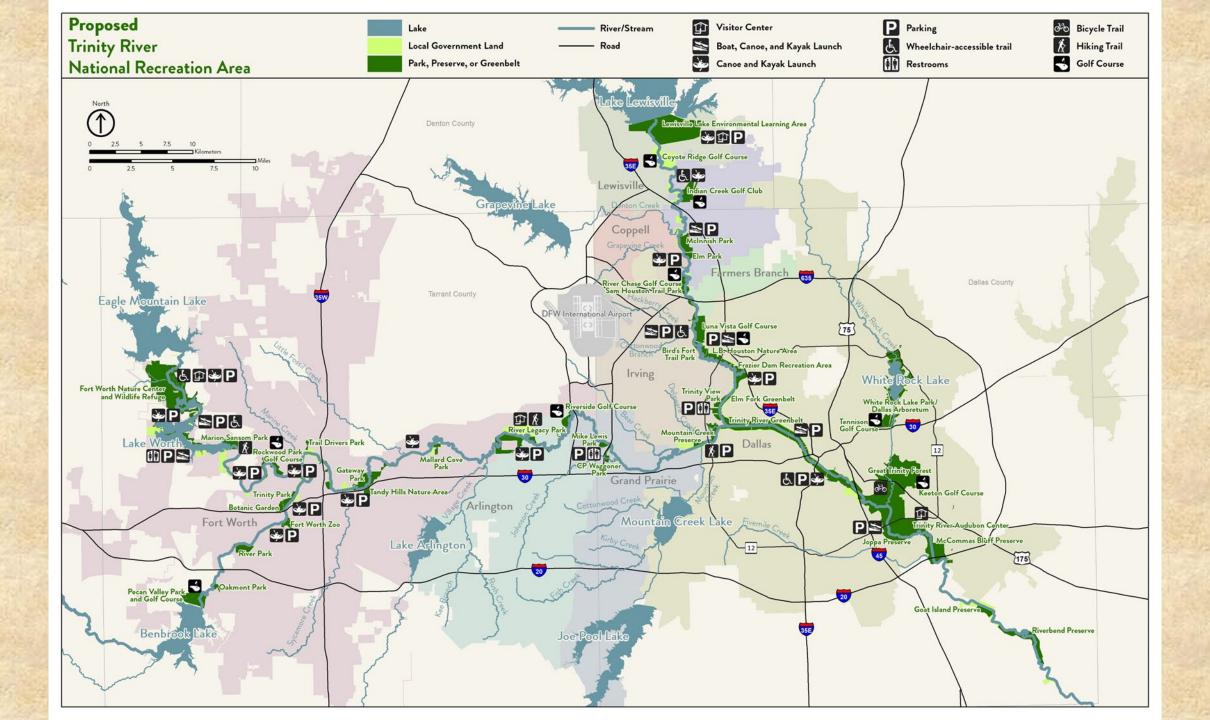

### **Trinity River**

- Geographic size: 40,000 acres
- River Length: 130 miles
- River access: 21 launch sites
- Activity centers: 33 local parks
- Visitor centers: Four
- Golf courses: Ten
- Bicycle trails: approx. 50 miles
- Botanic gardens: Two
- · Zoos: One
- Lakes: Two