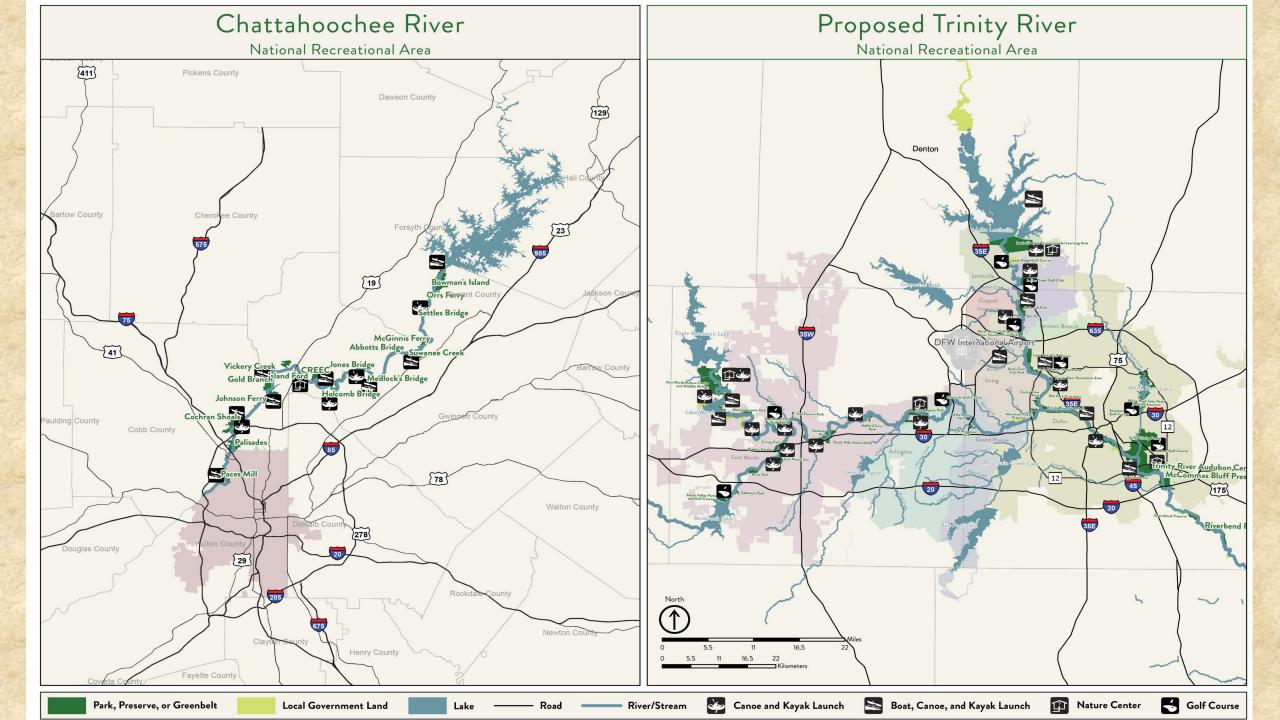

#### **Chattahoochee River**

- Geographic size: 10,000 acres
- River Length: 48 miles
- River access: 12 launch sites
- Activity centers: 16 local parks
- Visitor centers: One
- · Golf courses: None
- Bicycle trails: approx. 10 miles
- Botanic gardens: None
- Zoos: None
- · Lakes: None

### **Trinity River**

- Geographic size: 40,000 acres
- River Length: 130 miles
- River access: 21 launch sites
- Activity centers: 33 local parks
- Visitor centers: Four
- Golf courses: Ten
- Bicycle trails: approx. 50 miles
- Botanic gardens: Two
- · Zoos: One
- Lakes: Two