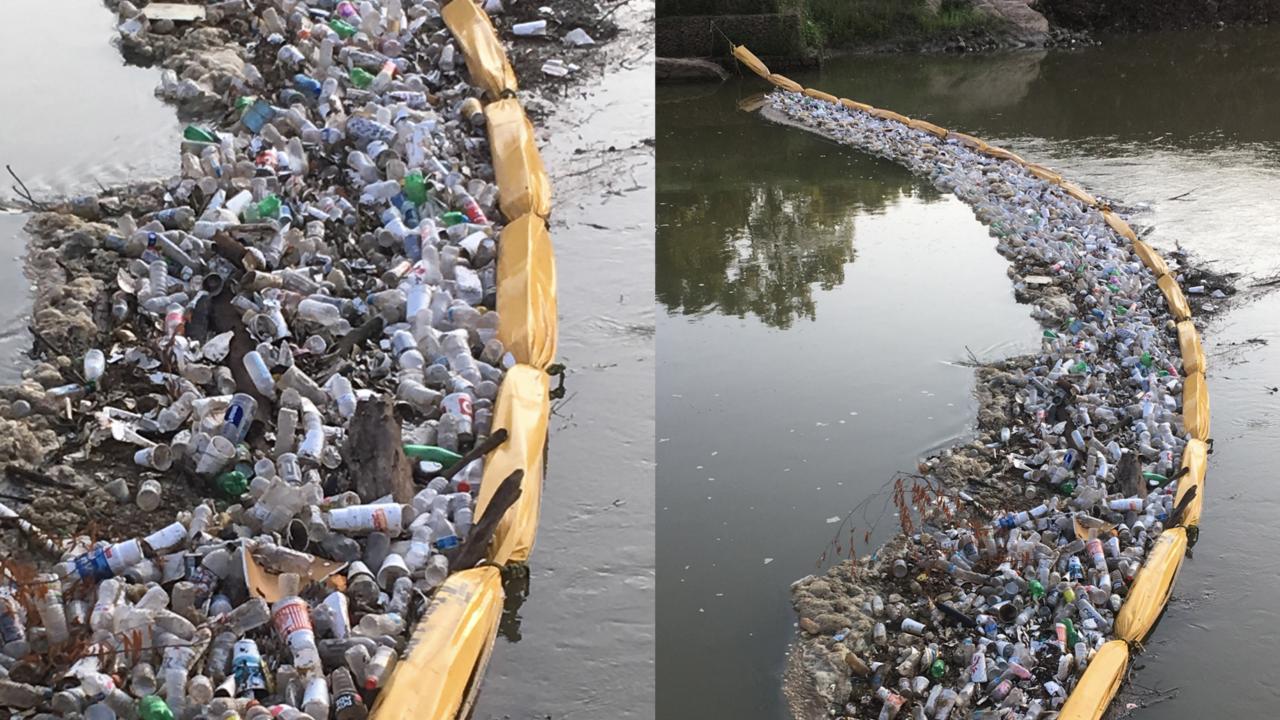

Recreation Area



Current location: Frasier Dam Recreation Area, Dallas DD: 32.845213° -96.878518°

Next Take-out
Downstream:
Trammell Crow Park,
Dallas. Distance ~ 8
miles / ~3 hrs. Takeout
is on river left.

DD: 32.789872° -

96.834669°

Upstream: California Crossing Park, Dallas

DD: 32.868524° - 96.923634°

River conditions: this section of the river is slow moving. From this location the river is usually slow enough to paddle upstream and back. Hazards: Frasier Dam – <u>DO NOT GO PAST DANGER SIGN – DAM AHEAD!</u>. Exit the Elm Fork into the old river channel on river left. To portage around the Dam take out at the confluence of the Elm Fork and the old river channel on river left and portage around the Dam ~400 yards.





PADDLING TRAIL

http://groundworkdallas.org/



























#### **Chattahoochee River**

- Geographic size: 10,000 acres
- River Length: 48 miles
- River access: 12 launch sites
- Activity centers: 16 local parks
- Visitor centers: One
- · Golf courses: None
- Bicycle trails: approx. 10 miles
- Botanic gardens: None
- Zoos: None
- · Lakes: None

### **Trinity River**

- Geographic size: 40,000 acres
- River Length: 130 miles
- River access: 21 launch sites
- Activity centers: 33 local parks
- Visitor centers: Four
- Golf courses: Ten
- Bicycle trails: approx. 50 miles
- Botanic gardens: Two
- · Zoos: One
- Lakes: Two



#### RIVER LEGACY PARK & LIVING SCIENCE CENTER ARLINGTON



#### FT. WORTH NATURE CENTER FT. WORTH





















# **National Parks are Economic Drivers**









## Help US Power Nature in Dallas

Seeking corpo