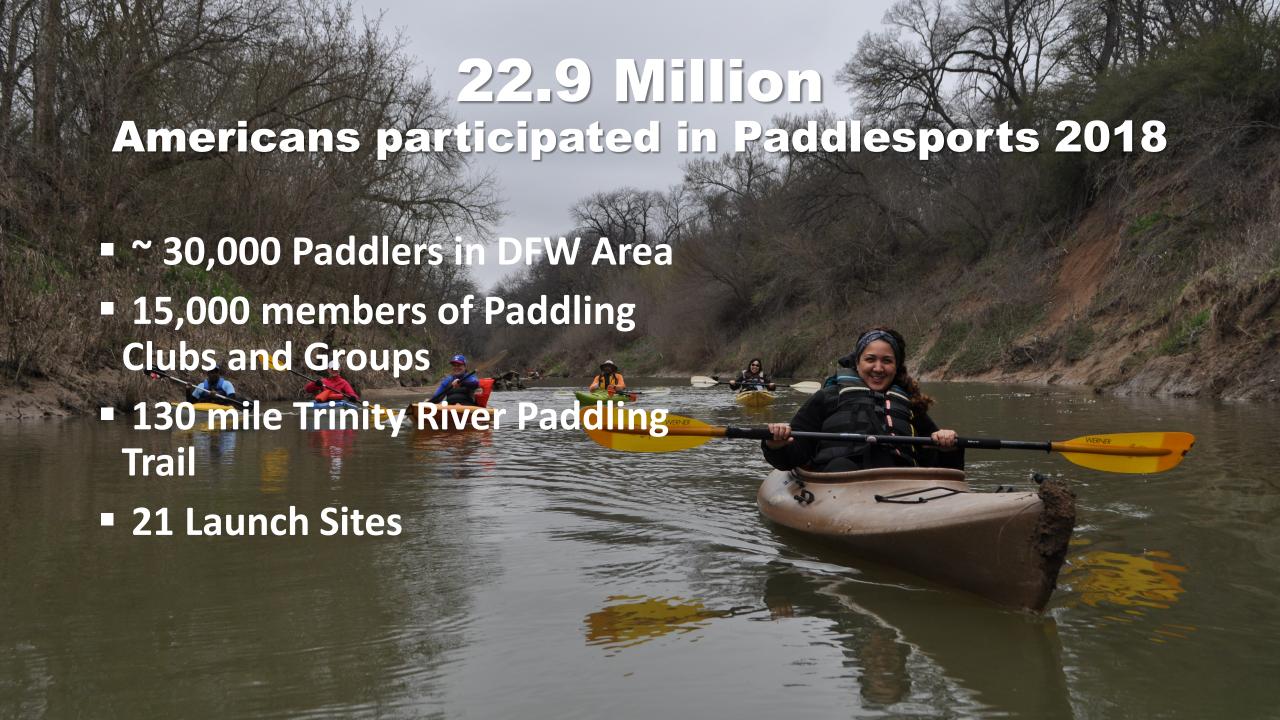

### **Trinity River**

- Geographic size: 40,000 acres
- River Length: 130 miles
- River access: 21 launch sites
- Activity centers: 33 local parks
- Visitor centers: Four
- Golf courses: Ten
- Bicycle trails: approx. 50 miles
- Botanic gardens: Two
- · Zoos: One
- Lakes: Two