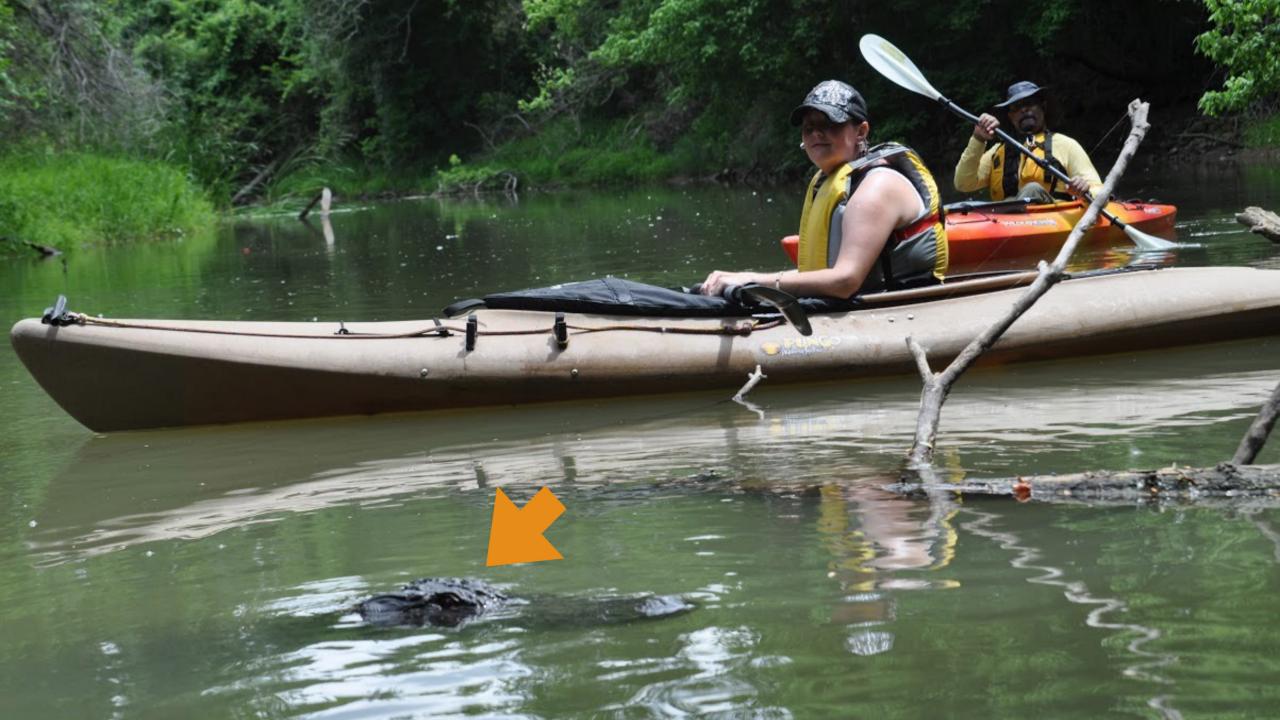

DD: 32.789872° -

96.834669°

Upstream: California Crossing Park, Dallas

DD: 32.868524° - 96.923634°

River conditions: this section of the river is slow moving. From this location the river is usually slow enough to paddle upstream and back. Hazards: Frasier Dam – <u>DO NOT GO PAST DANGER SIGN – DAM AHEAD!</u>. Exit the Elm Fork into the old river channel on river left. To portage around the Dam take out at the confluence of the Elm Fork and the old river channel on river left and portage around the Dam ~400 yards.