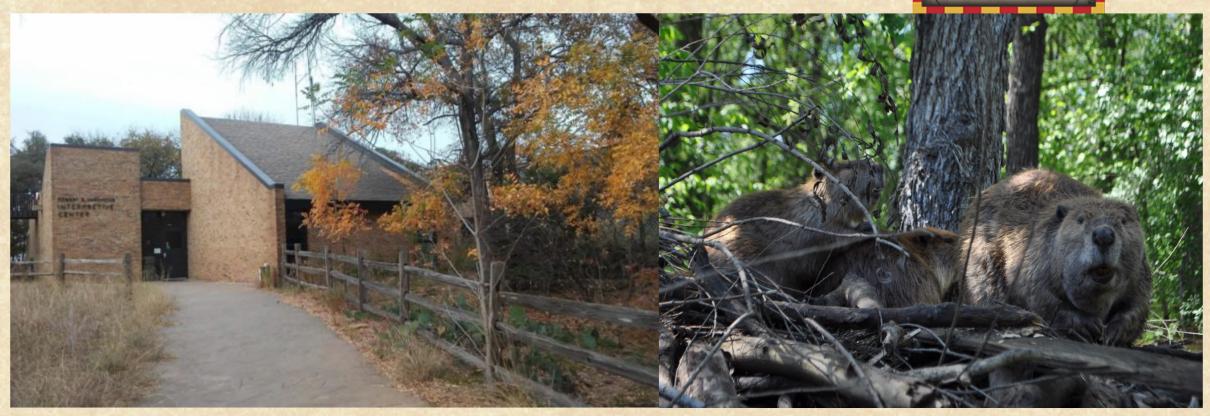

n river left and portage around the Dam ~400 yards.





PADDLING TRAIL

http://groundworkdallas.org/



























#### **Chattahoochee River**

- Geographic size: 10,000 acres
- River Length: 48 miles
- River access: 12 launch sites
- Activity centers: 16 local parks
- Visitor centers: One
- · Golf courses: None
- Bicycle trails: approx. 10 miles
- Botanic gardens: None
- Zoos: None
- · Lakes: None

### **Trinity River**

- Geographic size: 40,000 acres
- River Length: 130 miles
- River access: 21 launch sites
- Activity centers: 33 local parks
- Visitor centers: Four
- Golf courses: Ten
- Bicycle trails: approx. 50 miles
- Botanic gardens: Two
- · Zoos: One
- Lakes: Two



#### RIVER LEGACY PARK & LIVING SCIENCE CENTER ARLINGTON



#### FT. WORTH NATURE CENTER FT. WORTH





















# **National Parks are Economic Drivers**









## Help US Power Nature in Dallas

Seeking corporate sustainability partners