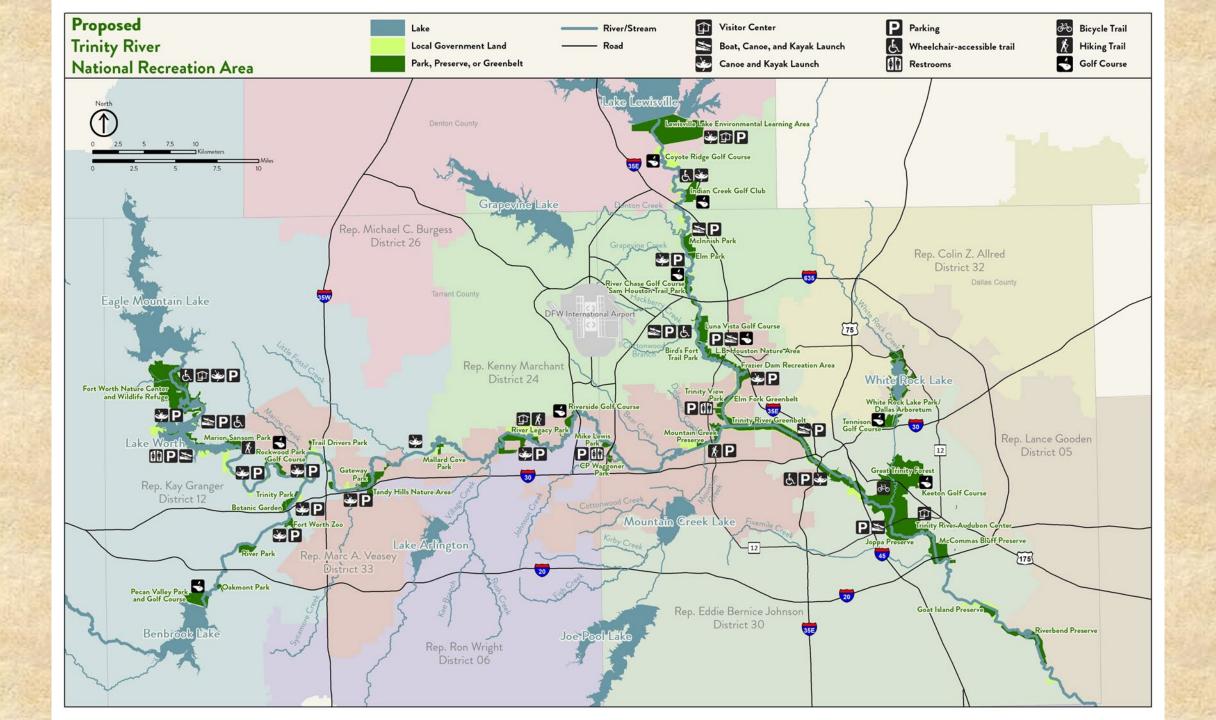

### **Trinity River**

- Geographic size: 40,000 acres
- River Length: 130 miles
- River access: 21 launch sites
- Activity centers: 33 local parks
- Visitor centers: Four
- Golf courses: Ten
- Bicycle trails: approx. 50 miles
- Botanic gardens: Two
- · Zoos: One
- Lakes: Two