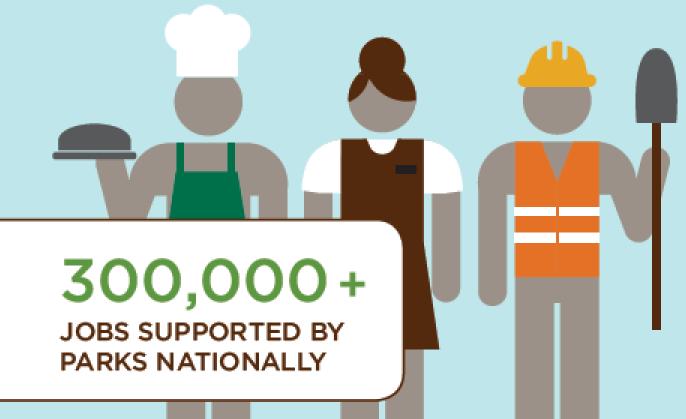

portage around the Dam ~400 yards.





PADDLING TRAIL

http://groundworkdallas.org/



























#### **Chattahoochee River**

- Geographic size: 10,000 acres
- River Length: 48 miles
- River access: 12 launch sites
- Activity centers: 16 local parks
- Visitor centers: One
- · Golf courses: None
- Bicycle trails: approx. 10 miles
- Botanic gardens: None
- Zoos: None
- · Lakes: None

### **Trinity River**

- Geographic size: 40,000 acres
- River Length: 130 miles
- River access: 21 launch sites
- Activity centers: 33 local parks
- Visitor centers: Four
- Golf courses: Ten
- Bicycle trails: approx. 50 miles
- Botanic gardens: Two
- · Zoos: One
- Lakes: Two



#### RIVER LEGACY PARK & LIVING SCIENCE CENTER ARLINGTON



#### FT. WORTH NATURE CENTER FT. WORTH





















# **National Parks are Economic Drivers**









## Help US Power Nature in Dallas

Seeking corporate sustainability partners