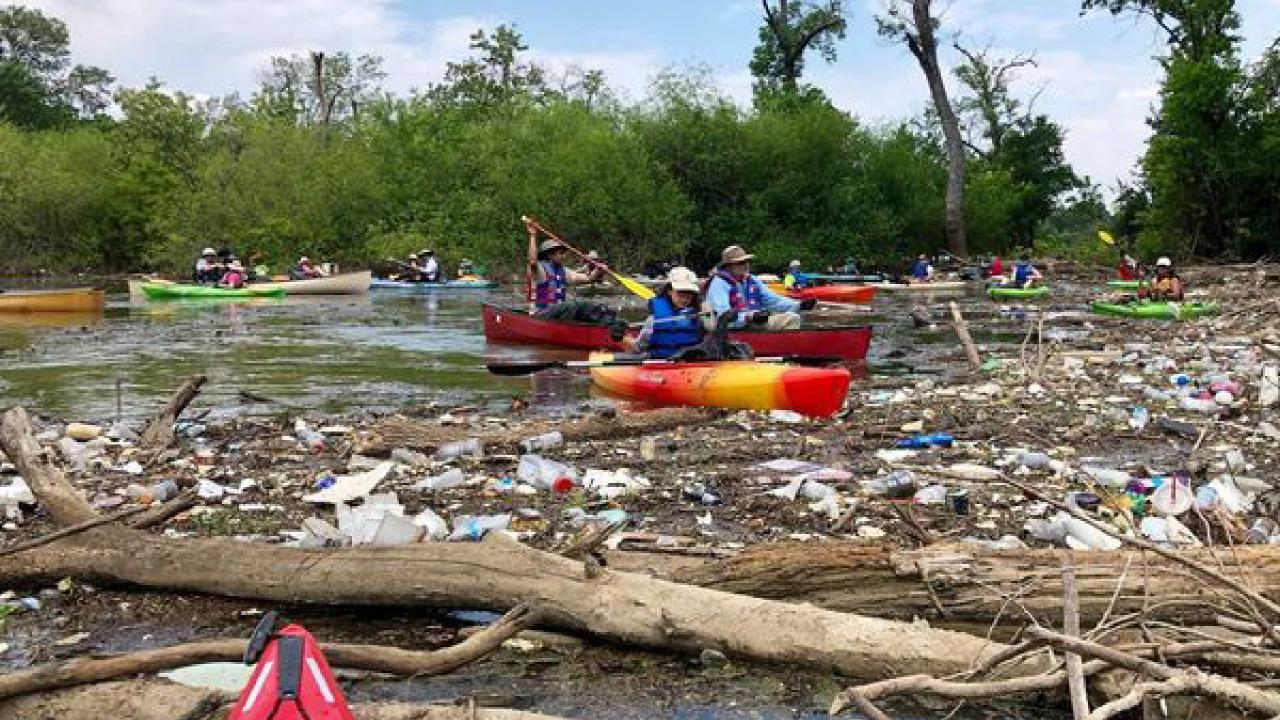

ecreation Area



Current location: Frasier Dam Recreation Area, Dallas DD: 32.845213° -96.878518°

Next Take-out
Downstream:
Trammell Crow Park,
Dallas. Distance ~ 8
miles / ~3 hrs. Takeout
is on river left.

DD: 32.789872° -

96.834669°

Upstream: California Crossing Park, Dallas

DD: 32.868524° - 96.923634°

River conditions: this section of the river is slow moving. From this location the river is usually slow enough to paddle upstream and back. Hazards: Frasier Dam – <u>DO NOT GO PAST DANGER SIGN – DAM AHEAD!</u>. Exit the Elm Fork into the old river channel on river left. To portage around the Dam take out at the confluence of the Elm Fork and the old river channel on river left and portage around the Dam ~400 yards.





PADDLING TRAIL

http://groundworkdallas.org/



























#### **Chattahoochee River**

- Geographic size: 10,000 acres
- River Length: 48 miles
- River access: 12 launch sites
- Activity centers: 16 local parks
- Visitor centers: One
- · Golf courses: None
- Bicycle trails: approx. 10 miles
- Botanic gardens: None
- Zoos: None
- · Lakes: None

### **Trinity River**

- Geographic size: 40,000 acres
- River Length: 130 miles
- River access: 21 launch sites
- Activity centers: 33 local parks
- Visitor centers: Four
- Golf courses: Ten
- Bicycle trails: approx. 50 miles
- Botanic gardens: Two
- · Zoos: One
- Lakes: Two



#### RIVER LEGACY PARK & LIVING SCIENCE CENTER ARLINGTON



#### FT. WORTH NATURE CENTER FT. WORTH





















# **National Parks are Economic Drivers**









## Help US Power Nature in Dallas

Seeking corpora