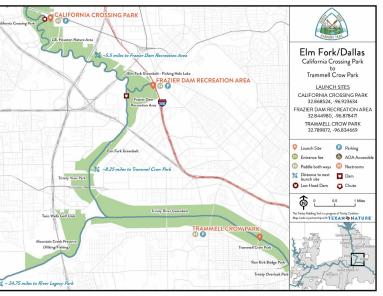

#### Trinity River Paddling Trail Frasier Dam Recreation Area

Current location: Frasier Dam Recreation Area, Dallas DD: 32.845213° -96.878518°

Next Take-out
Downstream:
Trammell Crow Park,
Dallas. Distance ~ 8
miles / ~3 hrs. Takeout
is on river left.

DD: 32.789872° -

96.834669°

Upstream: California Crossing Park, Dallas

DD: 32.868524° - 96.923634°

River conditions: this section of the river is slow moving. From this location the river is usually slow enough to paddle upstream and back. Hazards: Frasier Dam – <u>DO NOT GO PAST DANGER SIGN – DAM AHEAD!</u>. Exit the Elm Fork into the old river channel on river left. To portage around the Dam take out at the confluence of the Elm Fork and the old river channel on river left and portage around the Dam ~400 yards.