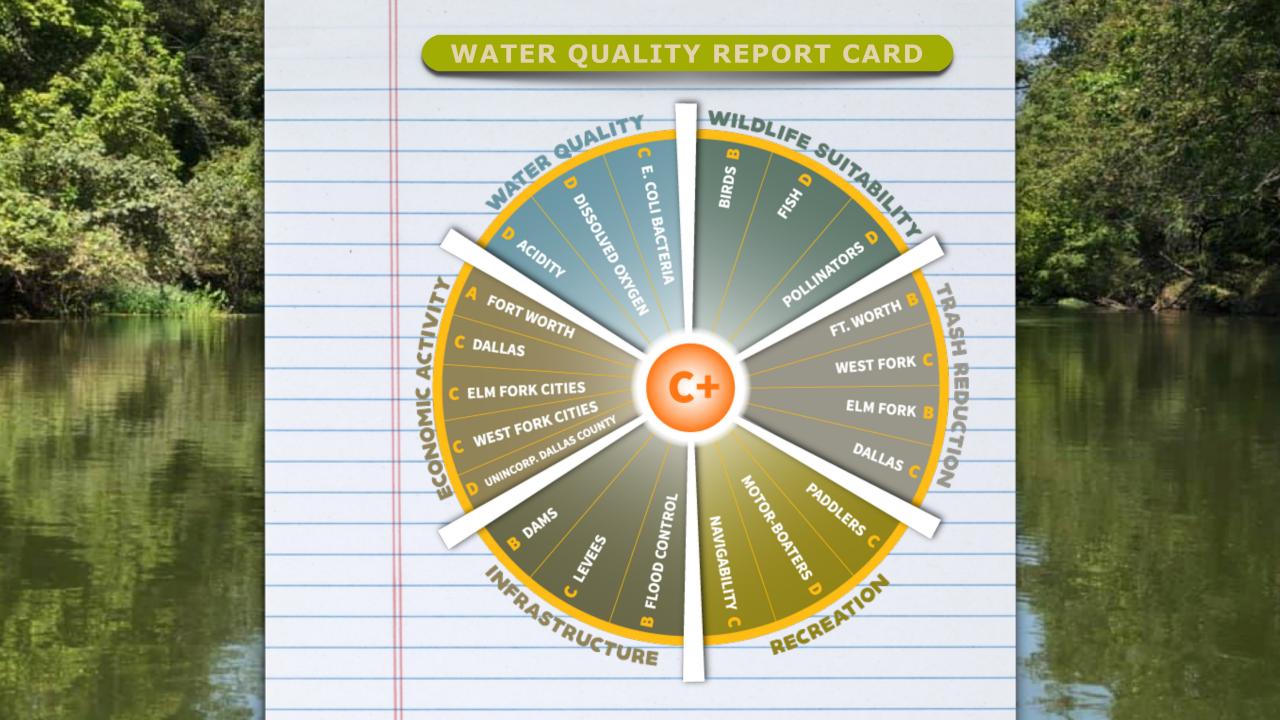

reation Area



Current location: Frasier Dam Recreation Area, Dallas DD: 32.845213° -96.878518°

Next Take-out
Downstream:
Trammell Crow Park,
Dallas. Distance ~ 8
miles / ~3 hrs. Takeout
is on river left.

DD: 32.789872° -

96.834669°

Upstream: California Crossing Park, Dallas

DD: 32.868524° - 96.923634°

River conditions: this section of the river is slow moving. From this location the river is usually slow enough to paddle upstream and back. Hazards: Frasier Dam – <u>DO NOT GO PAST DANGER SIGN – DAM AHEAD!</u>. Exit the Elm Fork into the old river channel on river left. To portage around the Dam take out at the confluence of the Elm Fork and the old river channel on river left and portage around the Dam ~400 yards.





PADDLING TRAIL

http://groundworkdallas.org/



























#### **Chattahoochee River**

- Geographic size: 10,000 acres
- River Length: 48 miles
- River access: 12 launch sites
- Activity centers: 16 local parks
- Visitor centers: One
- · Golf courses: None
- Bicycle trails: approx. 10 miles
- Botanic gardens: None
- Zoos: None
- · Lakes: None

### **Trinity River**

- Geographic size: 40,000 acres
- River Length: 130 miles
- River access: 21 launch sites
- Activity centers: 33 local parks
- Visitor centers: Four
- Golf courses: Ten
- Bicycle trails: approx. 50 miles
- Botanic gardens: Two
- · Zoos: One
- Lakes: Two



#### RIVER LEGACY PARK & LIVING SCIENCE CENTER ARLINGTON



#### FT. WORTH NATURE CENTER FT. WORTH





















# **National Parks are Economic Drivers**









## Help US Power Nature in Dallas

Seeking corporate